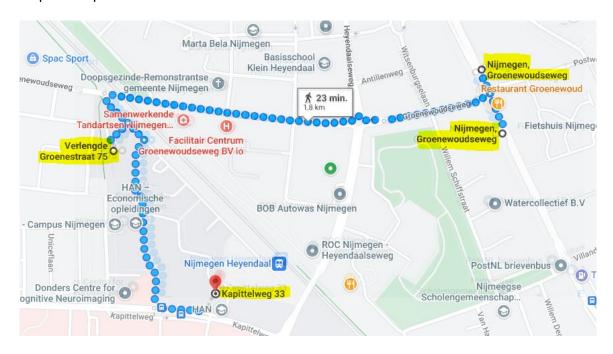

Politeness/ Speech Acts      |
|                         | 18:30 –<br>21:30 | Kapittelweg 33<br>Room C3.12            | Session 7: Dealing with misunderstandings in (Cross Cultural) Communication & How to improve Cross Cultural Communication |
| Thursday<br>22-06-2023  | 9.45 –<br>14.00  | Excursion                               | To be determined                                                                                                          |
|                         | 15:00 –<br>17.00 | Verlengde Groenestraat 75<br>Room Y0.01 | Rounding off: Reflection & Evaluation                                                                                     |

## **HAN Summer School Nijmegen**

HAN University of Applied Sciences 29 May – 23 June 2023



## Map with important locations