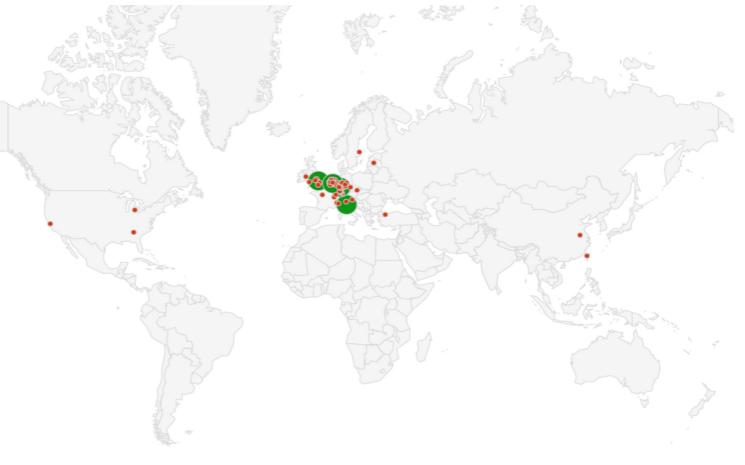

## Lightyear ES at a glance

- Number of suppliers 130+
- The majority of our suppliers are based in Europe
- Key decision:
  supply chain sustainability
  by design