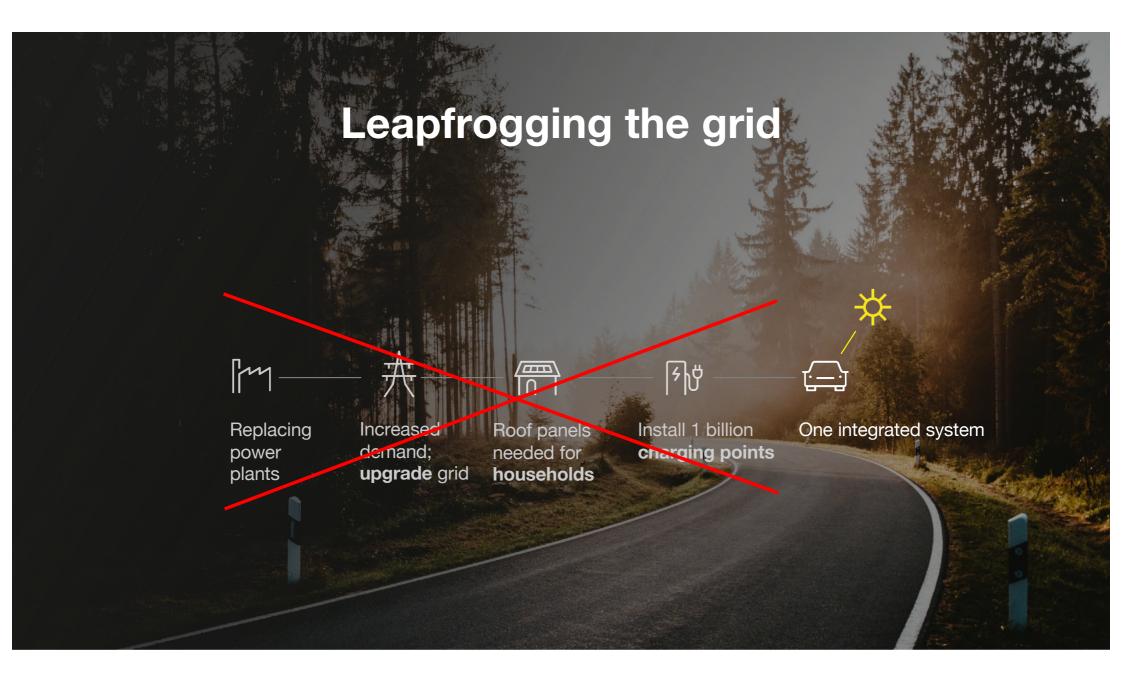

## Using clean energy to drive

Replacing power plants Increased Roof demand; neede upgrade grid hous

Roof panelsIrneeded forchouseholds

Install 1 billion charging points

۶۴

Replace 1 billion cars