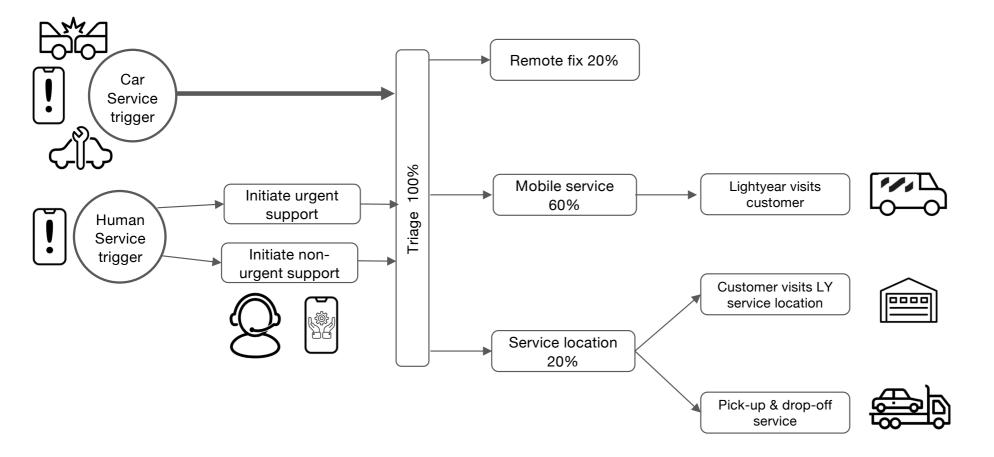

## Logistics at the speed of light

From concept to delivery of a vehicle

Going slow when speed is necessary

Chain steering with suppliers.

If you have a problem we have a problem

The foundation of a solid chain for lightyear 2